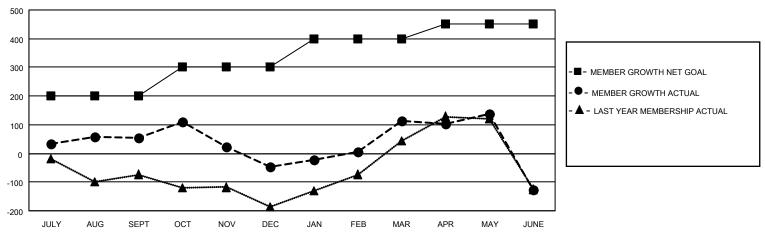

## GOALS AND ACTUAL MEMBERS CUMULATIVE

| DROPPED CLUBS: 47  | 134 CLUBS OF 210 ADDED 1 OR<br>MORE NEW MEMBERS | GENDER DISTRIBUTION             |                                  |  |
|--------------------|-------------------------------------------------|---------------------------------|----------------------------------|--|
|                    |                                                 | MALE<br>FEMALE                  | 4,024 (73.14%)<br>1,475 (26.81%) |  |
| DROPPED MEMBERS    |                                                 | NON BINARY PREFER NOT TO ANSWER | 0 (0.00%)<br>3 (0.05%)           |  |
| DECEASED 19        |                                                 | THE ERMOTTO ANOWER              | 0 (0.0070)                       |  |
| CLUB CANCELLED 229 | CLICK HERE FOR CUMULATIVE                       | TOTAL FAMILY UNIT MEMBERS       | 2,116                            |  |
| OTHER 691          | MEMBERSHIP DATA                                 |                                 |                                  |  |
| TOTAL 939          |                                                 | FAMILY MEMBERS PAYING HAI       | LF DUES 1,191                    |  |

## MONTHLY MEMBERSHIP PROGRESS REPORT

LOCATION INDIA District 3233E2 Results as of: 6/30/2023

| Clubs RESULTS FOR 2022-2023 |   |   |    | Members RESULTS FOR 2022-2023 |     |     |     |
|-----------------------------|---|---|----|-------------------------------|-----|-----|-----|
|                             |   |   |    |                               |     |     |     |
| JULY/AUG/SEPT               | 6 | 1 | 0  | JULY/AUG/SEPT                 | 200 | 204 | 120 |
| OCT/NOV/DEC                 | 3 | 0 | 40 | OCT/NOV/DEC                   | 100 | 220 | 310 |
| JAN/FEB/MAR                 | 3 | 5 | 1  | JAN/FEB/MAR                   | 100 | 208 | 35  |
| APR/MAY/JUNE                | 1 | 2 | 6  | APR/MAY/JUNE                  | 50  | 276 | 474 |