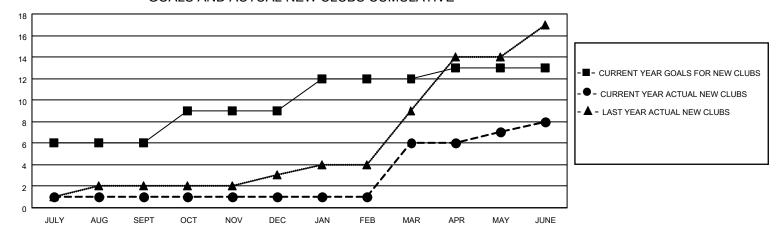

## GOALS AND ACTUAL NEW CLUBS CUMULATIVE

## MONTHLY MEMBERSHIP PROGRESS REPORT

LOCATION INDIA District 3233E2 Results as of: 6/30/2023

| Clubs RESULTS FOR 2022-2023 |   |   |    | Members RESULTS FOR 2022-2023 |     |     |     |
|-----------------------------|---|---|----|-------------------------------|-----|-----|-----|
|                             |   |   |    |                               |     |     |     |
| JULY/AUG/SEPT               | 6 | 1 | 0  | JULY/AUG/SEPT                 | 200 | 204 | 120 |
| OCT/NOV/DEC                 | 3 | 0 | 40 | OCT/NOV/DEC                   | 100 | 220 | 310 |
| JAN/FEB/MAR                 | 3 | 5 | 1  | JAN/FEB/MAR                   | 100 | 208 | 35  |
| APR/MAY/JUNE                | 1 | 2 | 6  | APR/MAY/JUNE                  | 50  | 276 | 474 |